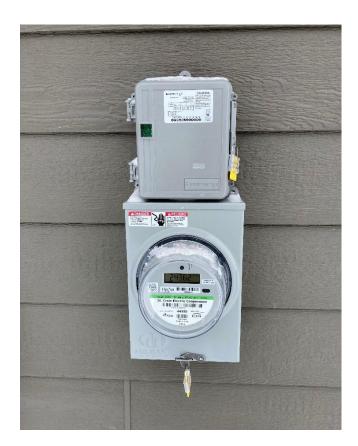

#### **Contact Information:**

If you have any questions or other off-peak metering options, please call Member Services at 715-796-7000

Meter socket installed by member's electrical contractor.

Off-peak (subtractive) Meter Socket – supplied by electrical contractor

Current transformer – supplied by SCEC

Example of off-peak installation – meter supplied by SCEC