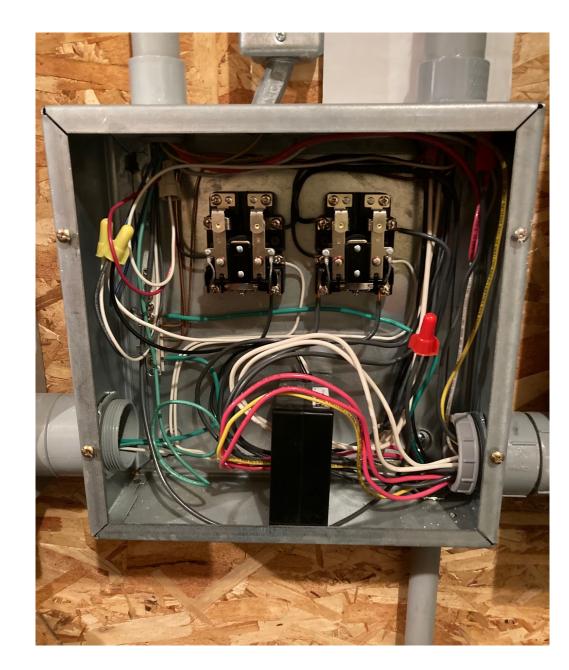

### **Contact Information:**

If you have questions, please call Member Services at 715-796-7000.

12" x 12" Off-Peak Junction Box