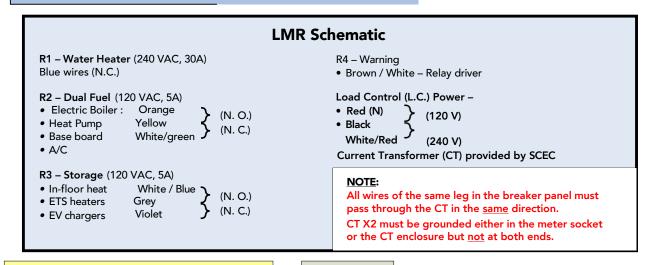

#### NOTE:

- No Contactor is needed for the Water Heater (use 30A relay in L.C.)
- Use contactors with 120 V Coils, normally open contacts

# Wire sizes & colors pulled/ran by Electrician from Members panel

- 2 Blue #10 THHN (Water Heater)
- 2 Yellow #12 THHN (Dual Fuel: Electric heat / A/C)
- 2 Purple #12 THHN (Storage Heat / EV Charger)
- 2 Brown #14 THHN (Alert) [If needed]
- 1 Black (H2) 1 – Red (H1) } (240 V) #12 THHN
- 1 Orange (X1) #12 THH
- 1 Green (X2) #12 THHN

(NOTE: Check CT burden table to verify wire size)

1 – Green #12 THHN to ground meter socket