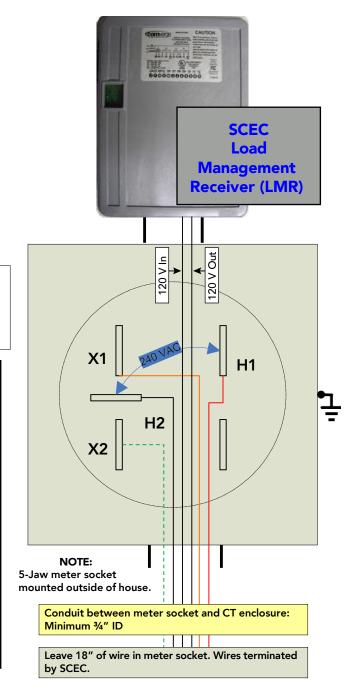

#### **Contact Information:**

If you have any questions or other off-peak metering options, please call Member Services at 715-796-7000

Meter socket installed by member's electrical contractor.

Off-peak (subtractive) Meter Socket – supplied by electrical contractor

Current transformer – supplied by SCEC

Example of off-peak installation – meter supplied by SCEC

#### **NOTES:**

Meter socket needed = Mill bank MLB U748-RL or equivalent
1" Meter Hub = Millbank MLB A7514 or equivalent
1" to ¾" reducing hub
5th terminal = MLB5TK2 or equivalent

Off-peak Meter Socket provided by member's electrical contractor. Current transformer provided by SCEC and can be picked up at SCEC headquarters.