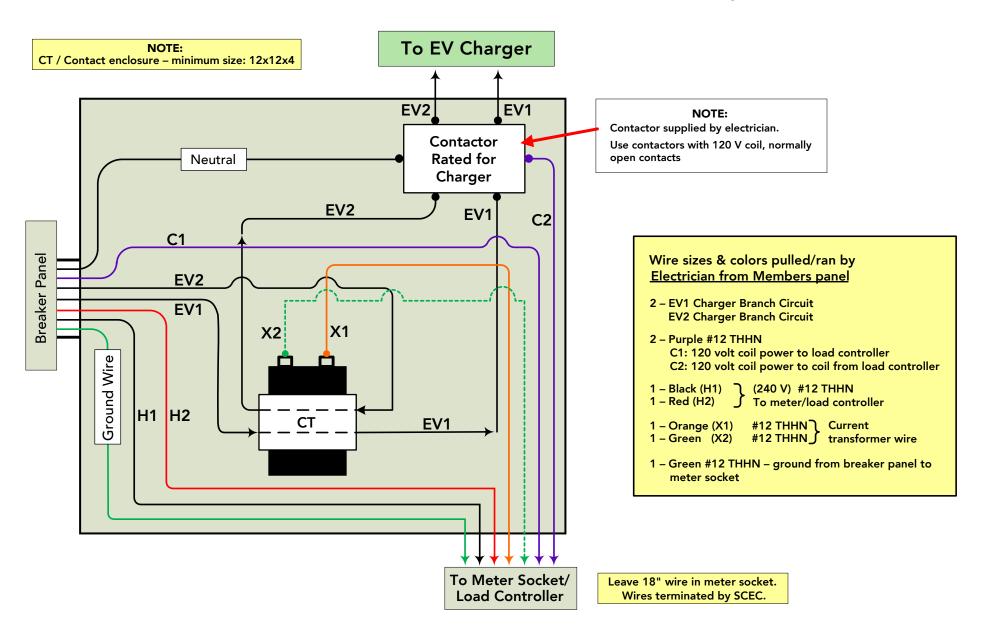

# St. Croix Electric Cooperative

Wiring Diagram for Current Transformer (CT) submetering of Off-peak Electric for **EV Charger** 

#### NOTE:

- No Contactor is needed for the Water Heater (use 30A relay in L.C.)
- Use contactors with 120 V Coils, normally open contacts

# Wire sizes & colors pulled/ran by Electrician from Members panel

- 2 Blue #10 THHN (Water Heater)
- 2 Yellow #12 THHN (Dual Fuel: Electric heat / A/C)
- 2 Purple #12 THHN (Storage Heat / EV Charger)
- 2 Brown #14 THHN (Alert) [If needed]
- 1 Black (H2) 1 – Red (H1) } (240 V) #12 THHN
- 1 Orange (X1) #12 THH
- 1 Green (X2) #12 THHN