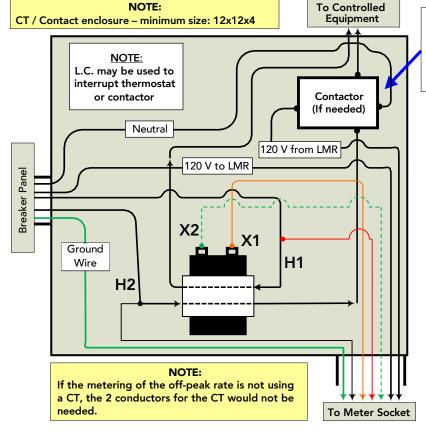

Meter socket installed by member's electrical contractor.

#### NOTE:

- No Contactor is needed for the Water Heater (use 30A relay in L.C.)
- Use contactors with 120 V Coils, normally open contacts

# Wire sizes & colors pulled/ran by Electrician from Members panel

- 2 Blue #10 THHN (Water Heater)
- 2 Yellow #12 THHN (Dual Fuel: Electric heat / A/C)
- 2 Purple #12 THHN (Storage Heat / EV Charger)
- 2 Brown #14 THHN (Alert) [If needed]
- 1 Black (H2) 1 – Red (H1) } (240 V) #12 THHN
- 1 Orange (X1) #12 THH
- 1 Green (X2) #12 THHN

(NOTE: Check CT burden table to verify wire size)

1 – Green #12 THHN to ground meter socket