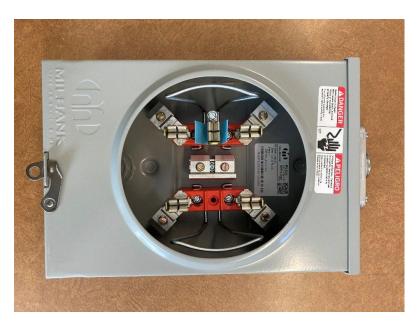

Meter socket installed by member's electrical contractor.

#### **NOTES:**

Meter socket needed = Mill bank MLB U748-RL or equivalent
1" Meter Hub = Millbank MLB A7514 or equivalent
1" to ¾" reducing hub
5th terminal = MLB5TK2 or equivalent

Off-peak Meter Socket provided by member's electrical contractor. Current transformer provided by SCEC and can be picked up at SCEC headquarters.